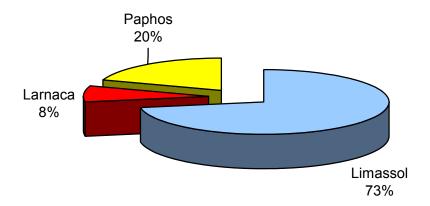

#### 2. CITY THAT CONFERENCES AND INCENTIVES TOOK PLACE

According to the statistical data collected, **Limassol** is the city that is mostly preferred for **Conferences and Incentives tourism** (66%). Fourteen percent of the events take place in **Paphos** (14%), followed by **Nicosia**, **Larnaca** and **Famagusta** with 10%, 7% and 2% respectively.

Graph 2
ALLOCATION OF CONFERENCES AND INCENTIVES PER CITY

Table 2
ALLOCATION OF CONFERENCES AND INCENTIVES PER CITY
(ACTUAL FIGURES)

|           | TOTAL | CONFERENCES | INCENTIVES |
|-----------|-------|-------------|------------|
| Limassol  | 166   | 129         | 37         |
| Nicosia   | 26    | 26          | 0          |
| Larnaca   | 18    | 14          | 4          |
| Paphos    | 36    | 26          | 10         |
| Famagusta | 6     | 6           | 0          |
| TOTAL     | 252   | 201         | 51         |