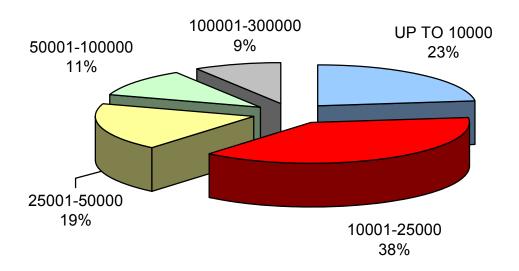

#### 10. FINANCIAL ESTIMATES

Making estimation about the cost we come to the conclusion that one in four (23%) conferences or incentives cost **up to €10000**. Two in five (38%) costs **€10001-€25000**, one in five (19%) **€25001-€50000**, while twenty percent of conferences or incentives cost **more than €50001**.