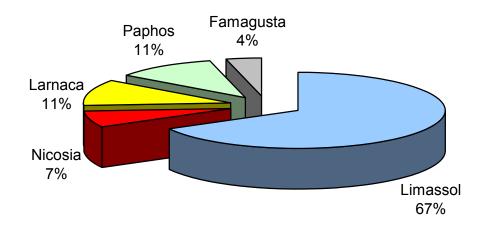

#### 2. CITY THAT CONFERENCES AND INCENTIVES TOOK PLACE

According to the statistical data collected, **Limassol** is the city that is mostly preferred for **Conferences and Incentives tourism** (66%). Fourteen percent of the events take place in **Paphos** (14%), followed by **Nicosia**, **Larnaca** and **Famagusta** with 10%, 7% and 2% respectively.

Graph 2
ALLOCATION OF CONFERENCES AND INCENTIVES PER CITY

Table 2
ALLOCATION OF CONFERENCES AND INCENTIVES PER CITY
(ACTUAL FIGURES)

|           | TOTAL | CONFERENCES | INCENTIVES |
|-----------|-------|-------------|------------|
| Limassol  | 166   | 129         | 37         |
| Nicosia   | 26    | 26          | 0          |
| Larnaca   | 18    | 14          | 4          |
| Paphos    | 36    | 26          | 10         |
| Famagusta | 6     | 6           | 0          |
| TOTAL     | 252   | 201         | 51         |