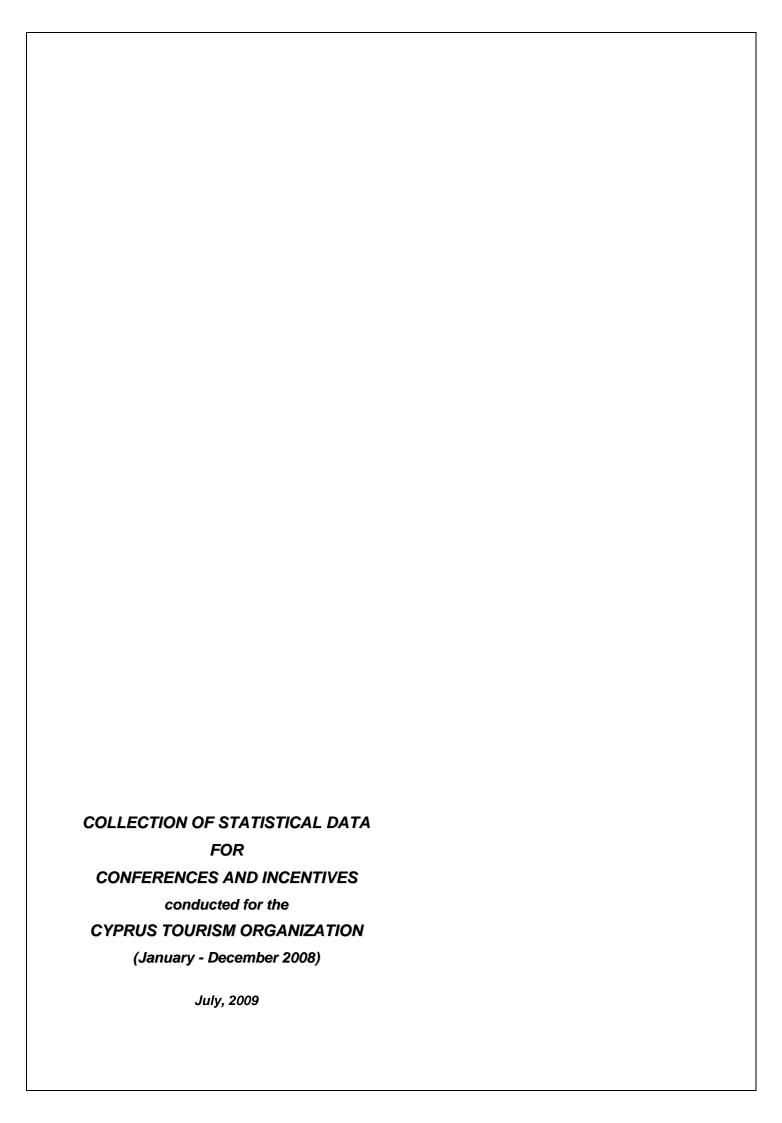

#### 1. ANALYSIS OF RESPONDENTS/ PARTICIPANTS IN THE PROJECT

More than two in five participants who provided data for this project belong to the **Hotel industry** (43%), thirty eight percent of the sample are **DMCs/ PCOs** (38%) and one in five belongs to another category (19%).

Graph 1

ANALYSIS OF RESPONDENTS/ PARTICIPANTS IN THE PROJECT

Table 1
TOTAL NUMBER OF RESPONDENTS/ PARTICIPANTS IN THE PROJECT

| HOTELS     | 14 |
|------------|----|
| DMCs/ PCOs | 12 |
| OTHERS     | 6  |
| TOTAL      | 32 |