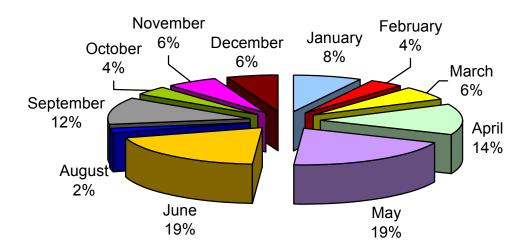

#### 6. MONTH THAT CONFERENCES AND INCENTIVES TOOK PLACE

Most Conferences and Incentives took place in May, June and October (17% 13% and 13% respectively), followed by November and April (11% respectively), while March and September were mentioned by 10% of the sample respectively. In addition five percent of the events took place in January, 4% in February, 3% in August, 2% in December and 1% in July.

# Table 14 MONTH THAT CONFERENCES AND INCENTIVES TOOK PLACE (ACTUAL FIGURES)

|           | TOTAL | CONFERENCES | INCENTIVES |
|-----------|-------|-------------|------------|
| January   | 12    | 8           | 4          |
| February  | 11    | 9           | 2          |
| March     | 24    | 21          | 3          |
| April     | 28    | 21          | 7          |
| May       | 42    | 32          | 10         |
| June      | 34    | 24          | 10         |
| July      | 3     | 3           | 0          |
| August    | 7     | 6           | 1          |
| September | 24    | 18          | 6          |
| October   | 34    | 32          | 2          |
| November  | 27    | 24          | 3          |
| December  | 6     | 3           | 3          |
| TOTAL     | 252   | 201         | 51         |

Table 15

MONTH THAT CONFERENCES AND INCENTIVES TOOK PLACE
(PERCENTAGES)

|           | TOTAL            | CONFERENCES      | INCENTIVES       |
|-----------|------------------|------------------|------------------|
| May       | 17% <sub>1</sub> | 16% <sub>1</sub> | 20% 1            |
| June      | 13% <sub>2</sub> | 12% <sub>2</sub> | 20% 1            |
| October   | 13% <sub>2</sub> | 16% <sub>1</sub> | 4%               |
| April     | 11% 3            | 10%              | 14% <sub>2</sub> |
| March     | 10%              | 10%              | 6%               |
| November  | 11% <sub>3</sub> | 12% <u>2</u>     | 6%               |
| September | 10%              | 9%               | 12% <b>3</b>     |
| January   | 5%               | 4%               | 8%               |
| February  | 4%               | 4%               | 4%               |
| August    | 3%               | 3%               | 2%               |
| December  | 2%               | 1%               | 6%               |
| July      | 1%               | 1%               | -                |
| TOTAL     | 100%             | 100%             | 100%             |