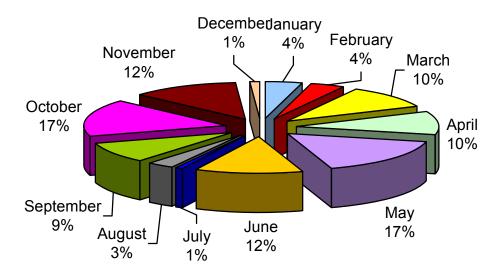

Graph 15
MONTH THAT CONFERENCES TOOK PLACE

Graph 16
MONTH THAT INCENTIVES TOOK PLACE

The most preferred month for **Association** conferences is May (21%) and for **Corporate** conferences is October (17%). Most of **Governmental** conferences took place in June and October (19% and 24% respectively), while May and June was the most preferred months for **Incentives** (20% respectively).