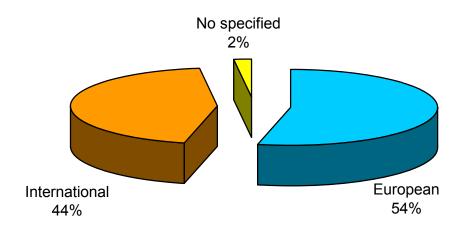

#### 3. COVERAGE OF CONFERENCES AND INCENTIVES

More than five in ten events had a **European** coverage (54%), meaning that participants come from EU27 countries only, while forty-four percent of the events had **International** coverage (the participants to those events were from any country in the world other than EU27 plus any EU27 country).

Graph 6
COVERAGE OF CONFERENCES AND INCENTIVES

Table 4

COVERAGE OF CONFERENCES AND INCENTIVES –

(ACTUAL FIGURES)

| European Conferences      | 112 |
|---------------------------|-----|
| International Conferences | 134 |
| No specified              | 6   |
| TOTAL                     | 252 |