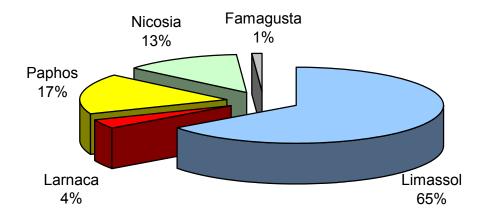

The following tables provide a summary analysis of the data for the four types of conferences and incentives covered in this project.

Table 9

|               | Association   | Corporate         | Governmental | Incentives |  |
|---------------|---------------|-------------------|--------------|------------|--|
|               | conferences   | conferences       | conferences  | mochityes  |  |
|               | %             | %                 | %            | %          |  |
|               | Allo          | cation per city   |              |            |  |
| Limassol      | 50            | 81                | 24           | 73         |  |
| Larnaca       | 9             | 2                 | 29           | 8          |  |
| Nicosia       | 21            | 2                 | 43           | -          |  |
| Paphos        | 14            | 14                | 5            | 20         |  |
| Famagusta     | 6             | 2                 | -            | -          |  |
| Total         | 100           | 100               | 100          | 100        |  |
|               | Allocation of | of participants p | er city      |            |  |
| Limassol      | 53            | 71                | 25           | 57         |  |
| Larnaca       | 5             | 1                 | 20           | 8          |  |
| Nicosia       | 27            | 6                 | 52           | -          |  |
| Paphos        | 14            | 20                | 3            | 35         |  |
| Famagusta     | 1             | 1                 | -            | -          |  |
| Total         | 100           | 100               | 100          | 100        |  |
| Coverage      |               |                   |              |            |  |
| European      | 50            | 54                | 57           | 55         |  |
| International | 46            | 45                | 43           | 43         |  |
| No specified  | 4             | 2                 | -            | 2          |  |
| Total         | 100           | 100               | 100          | 100        |  |

#### Table 10

|                          | Limassol   | Larnaca      | Nicosia    | Paphos | Famagusta |
|--------------------------|------------|--------------|------------|--------|-----------|
|                          | %          | %            | %          | %      | %         |
|                          | P          | Allocation p | per type   |        |           |
| Association conferences  | 21         | 35           | 58         | 28     | 67        |
| Corporate conferences    | 54         | 6            | 8          | 42     | 33        |
| Governmental conferences | 3          | 35           | 35         | 3      | -         |
| Incentives               | 22         | 24           | -          | 28     | -         |
| Total                    | 100        | 100          | 100        | 100    | 100       |
|                          | Allocation | on of partic | ipants per | type   |           |
| Association conferences  | 38         | 31           | 54         | 31     | 53        |
| Corporate conferences    | 41         | 4            | 10         | 38     | 47        |
| Governmental conferences | 6          | 47           | 37         | 2      | -         |
| Incentives               | 15         | 18           | -          | 29     | -         |
| Total                    | 100        | 100          | 100        | 100    | 100       |