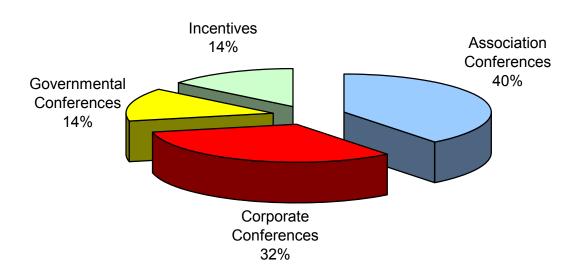

As far as the number of participants is concerned, **Association** conferences acquired the top place with 40%. With percentage 32% follow **Corporate** conferences, while **Incentives** and **Governmental** conferences gathers percentage 14% respectively.

Graph 10
ALLOCATION OF NUMBER OF PARTICIPANTS PER CONFERENCES
AND INCENTIVES TYPE

Table 8

ALLOCATION OF NUMBER OF PARTICIPANTS PER CONFERENCES

AND INCENTIVES TYPE

(ACTUAL FIGURES)

| Association Conferences  | 8982  |
|--------------------------|-------|
| Corporate Conferences    | 7320  |
| Governmental Conferences | 3237  |
| Incentives               | 3264  |
| TOTAL                    | 22803 |