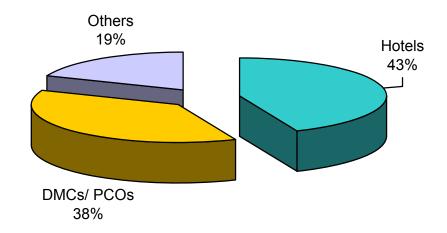

#### 2. CITY THAT CONFERENCES AND INCENTIVES TOOK PLACE

According to the statistical data collected, **Limassol** is the city that is mostly preferred for **Conferences and Incentives tourism** (66%). Fourteen percent of the events take place in **Paphos** (14%), followed by **Nicosia**, **Larnaca** and **Famagusta** with 10%, 7% and 2% respectively.

Graph 2
ALLOCATION OF CONFERENCES AND INCENTIVES PER CITY

Table 2
ALLOCATION OF CONFERENCES AND INCENTIVES PER CITY
(ACTUAL FIGURES)

|           | TOTAL | CONFERENCES | INCENTIVES |
|-----------|-------|-------------|------------|
| Limassol  | 166   | 129         | 37         |
| Nicosia   | 26    | 26          | 0          |
| Larnaca   | 18    | 14          | 4          |
| Paphos    | 36    | 26          | 10         |
| Famagusta | 6     | 6           | 0          |
| TOTAL     | 252   | 201         | 51         |