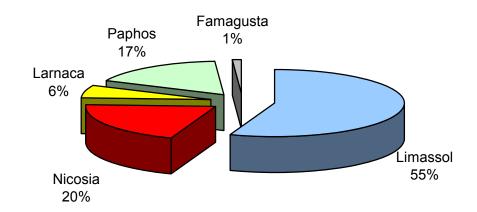

The following tables provide a summary analysis of the data for the four types of conferences and incentives covered in this project.

Table 9

|               | Association   | Corporate         | Governmental | Incentives |  |
|---------------|---------------|-------------------|--------------|------------|--|
|               | conferences   | conferences       | conferences  | mochityes  |  |
|               | %             | %                 | %            | %          |  |
|               | Allo          | cation per city   |              |            |  |
| Limassol      | 50            | 81                | 24           | 73         |  |
| Larnaca       | 9             | 2                 | 29           | 8          |  |
| Nicosia       | 21            | 2                 | 43           | -          |  |
| Paphos        | 14            | 14                | 5            | 20         |  |
| Famagusta     | 6             | 2                 | -            | -          |  |
| Total         | 100           | 100               | 100          | 100        |  |
|               | Allocation of | of participants p | er city      |            |  |
| Limassol      | 53            | 71                | 25           | 57         |  |
| Larnaca       | 5             | 1                 | 20           | 8          |  |
| Nicosia       | 27            | 6                 | 52           | -          |  |
| Paphos        | 14            | 20                | 3            | 35         |  |
| Famagusta     | 1             | 1                 | -            | -          |  |
| Total         | 100           | 100               | 100          | 100        |  |
| Coverage      |               |                   |              |            |  |
| European      | 50            | 54                | 57           | 55         |  |
| International | 46            | 45                | 43           | 43         |  |
| No specified  | 4             | 2                 | -            | 2          |  |
| Total         | 100           | 100               | 100          | 100        |  |

#### Table 10

|                          | Limassol   | Larnaca      | Nicosia    | Paphos | Famagusta |
|--------------------------|------------|--------------|------------|--------|-----------|
|                          | %          | %            | %          | %      | %         |
|                          | P          | Allocation p | per type   |        |           |
| Association conferences  | 21         | 35           | 58         | 28     | 67        |
| Corporate conferences    | 54         | 6            | 8          | 42     | 33        |
| Governmental conferences | 3          | 35           | 35         | 3      | -         |
| Incentives               | 22         | 24           | -          | 28     | -         |
| Total                    | 100        | 100          | 100        | 100    | 100       |
|                          | Allocation | on of partic | ipants per | type   |           |
| Association conferences  | 38         | 31           | 54         | 31     | 53        |
| Corporate conferences    | 41         | 4            | 10         | 38     | 47        |
| Governmental conferences | 6          | 47           | 37         | 2      | -         |
| Incentives               | 15         | 18           | -          | 29     | -         |
| Total                    | 100        | 100          | 100        | 100    | 100       |