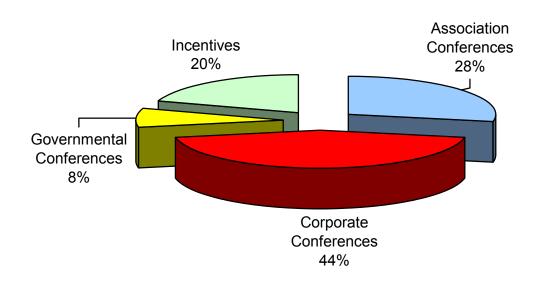

#### 4. TYPE OF CONFERENCES AND INCENTIVES

During 2008, **Corporate conferences** is the leading category in the Conferences and Incentives market in Cyprus (44%), followed by **Association conferences** which represent 28% of the sample. Smaller proportions referred to **Incentives** and **Governmental conferences** (20% and 8% respectively).

Graph 9
TYPE OF CONFERENCES AND INCENTIVES

Table 7

TYPE OF CONFERENCES AND INCENTIVES

(ACTUAL FIGURES)

| Association Conferences  | 70  |
|--------------------------|-----|
| Corporate Conferences    | 110 |
| Governmental Conferences | 21  |
| Incentives               | 51  |
| TOTAL                    | 252 |