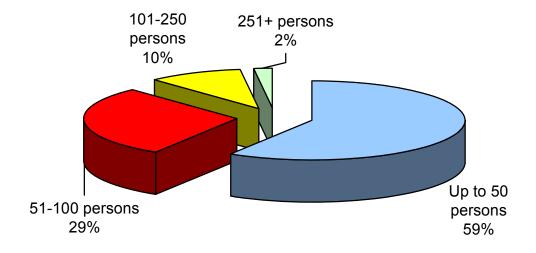

Graph 12
TOTAL NUMBER OF PARTICIPANTS – CONFERENCES

Graph 13
TOTAL NUMBER OF PARTICIPANTS – INCENTIVES