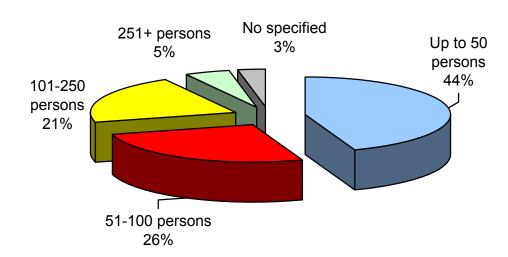

#### 5. TOTAL NUMBER OF PARTICIPANTS

More than two in five events witch took place in Cyprus during 2008 had up to **50 participants** (44%). One in four events had **51-100** participants (26%), more than two in ten conferences and incentives had **101-250** persons (21%) and finally **251+** participants had 5% of the events.

Graph 11
TOTAL NUMBER OF PARTICIPANTS

Table 11
TOTAL NUMBER OF PARTICIPANTS (ACTUAL FIGURES)

|                  | TOTAL | CONFERENCES | INCENTIVES |
|------------------|-------|-------------|------------|
| Up to 50 persons | 112   | 82          | 30         |
| 51-100 persons   | 66    | 51          | 15         |
| 101-250 persons  | 54    | 49          | 5          |
| 251+ persons     | 13    | 12          | 1          |
| No specified     | 7     | 7           | 0          |
| TOTAL            | 252   | 201         | 51         |