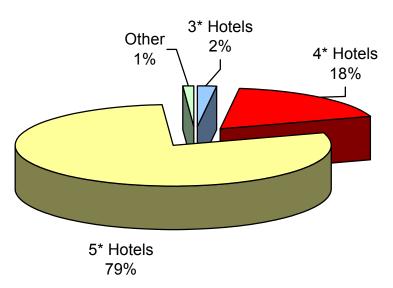

#### 9. ACCOMMODATION TYPE

Almost eight in ten participants stayed in **5-star** Hotels during the events (79%), one in five stayed in **4-star** Hotels (18%) and only 2% stayed in **3-star** Hotels.

Graph 17
ACCOMMODATION TYPE