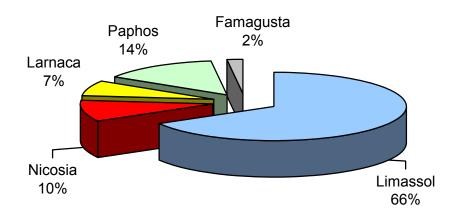

Graph 7

EUROPEAN CONFERENCES AND INCENTIVES – ANALYSIS BY CITY

Table 5
EUROPEAN CONFERENCES AND INCENTIVES – ANALYSIS BY CITY
(ACTUAL FIGURES)

| Limassol  | 87    |
|-----------|-------|
| Nicosia   | 17    |
| Larnaca   | 6     |
| Paphos    | 23    |
| Famagusta | 1     |
| TOTAL     | . 134 |