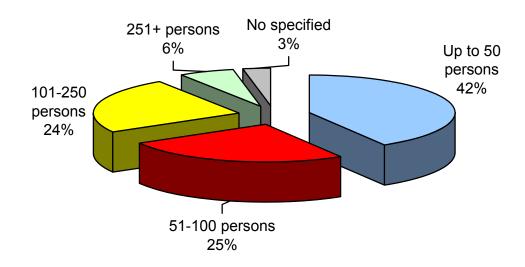

#### 5. TOTAL NUMBER OF PARTICIPANTS

More than two in five events witch took place in Cyprus during 2008 had up to **50 participants** (44%). One in four events had **51-100** participants (26%), more than two in ten conferences and incentives had **101-250** persons (21%) and finally **251+** participants had 5% of the events.

Graph 11
TOTAL NUMBER OF PARTICIPANTS

Table 11
TOTAL NUMBER OF PARTICIPANTS (ACTUAL FIGURES)

|                  | TOTAL | CONFERENCES | INCENTIVES |
|------------------|-------|-------------|------------|
| Up to 50 persons | 112   | 82          | 30         |
| 51-100 persons   | 66    | 51          | 15         |
| 101-250 persons  | 54    | 49          | 5          |
| 251+ persons     | 13    | 12          | 1          |
| No specified     | 7     | 7           | 0          |
| TOTAL            | 252   | 201         | 51         |