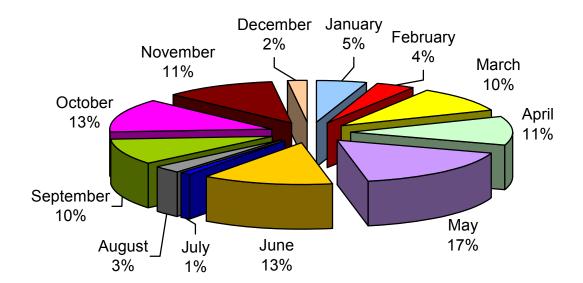

#### 6. MONTH THAT CONFERENCES AND INCENTIVES TOOK PLACE

Most Conferences and Incentives took place in May, June and October (17% 13% and 13% respectively), followed by November and April (11% respectively), while March and September were mentioned by 10% of the sample respectively. In addition five percent of the events took place in January, 4% in February, 3% in August, 2% in December and 1% in July.

# Table 14 MONTH THAT CONFERENCES AND INCENTIVES TOOK PLACE (ACTUAL FIGURES)

|           | TOTAL | CONFERENCES | INCENTIVES |
|-----------|-------|-------------|------------|
| January   | 12    | 8           | 4          |
| February  | 11    | 9           | 2          |
| March     | 24    | 21          | 3          |
| April     | 28    | 21          | 7          |
| May       | 42    | 32          | 10         |
| June      | 34    | 24          | 10         |
| July      | 3     | 3           | 0          |
| August    | 7     | 6           | 1          |
| September | 24    | 18          | 6          |
| October   | 34    | 32          | 2          |
| November  | 27    | 24          | 3          |
| December  | 6     | 3           | 3          |
| TOTAL     | 252   | 201         | 51         |