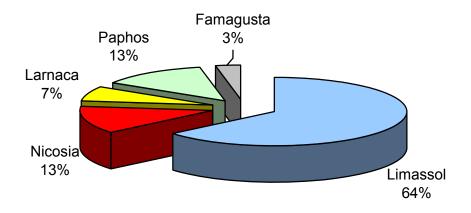

Graph 8
INTERNATIONAL CONFERENCES AND INCENTIVES – ANALYSIS BY
CITY

Table 6
INTERNATIONAL CONFERENCES AND INCENTIVES – ANALYSIS BY
CITY
(ACTUAL FIGURES)

| Limassol  | 75  |
|-----------|-----|
| Nicosia   | 8   |
| Larnaca   | 12  |
| Paphos    | 12  |
| Famagusta | 5   |
| TOTAL     | 112 |